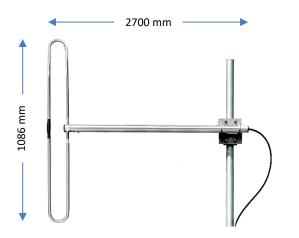

## AIRVHF BAND SIDE MOUNT DIPOLE ANTENNA 118 – 136 MHz

The 02533 antenna is an all Stainless Steel, folded dipole antenna for use in the VHF air band, radio band. Its wide bandwidth is ideal for Duplex and Multi-coupling applications. The 02533 antenna is intended for quarter-wave mounting off a vertical structure, which offers a stable directional, radiation pattern across the whole band 118-136 MHz. With the use of the appropriate phasing harness, the 02533 antenna can be stacked in two or four stack configurations for increased gain requirements. Its robust construction ensures excellent longevity and performance. The all Stainless Steel construction is ideally suited for weather and corrosion resistance.

## **SPECIFICATIONS**

| Frequency             | 118 – 136 MHz                    |
|-----------------------|----------------------------------|
| Gain                  | 3 dBd / 5.14 dBi                 |
|                       | (side mounted off vertical mast) |
| Operating Bandwidth   | Full band 118 – 136 MHz <1.5:1   |
| Impedance             | 50 Ω Nominal                     |
| Polarisation          | Vertical                         |
| Radiation             | Directional (Side mounted)       |
| Termination           | N Female with RG213 cable tail   |
| Base Materials        | Stainless Steel                  |
| Antenna Length        | 2700 mm                          |
| Antenna Width         | 1086 mm                          |
| Power Rating          | 250 Watts                        |
| Windloading @ 160 KPH | 21.3 Kg / 210 N                  |
| Net Weight            | 6.5 kg                           |