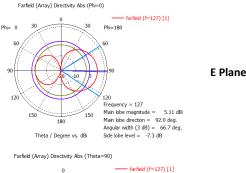

## **RADIATION PATTERNS**

## **SPECIFICATIONS**

| Frequency             | 118 – 136 MHz                    |
|-----------------------|----------------------------------|
| Gain                  | 3 dBd / 5.14 dBi                 |
|                       | (side mounted off vertical mast) |
| Operating Bandwidth   | Full band 118 – 136 MHz <1.5:1   |
| Impedance             | 50 Ω Nominal                     |
| Polarisation          | Vertical                         |
| Radiation             | Directional (Side mounted)       |
| Termination           | N Female with RG213 cable tail   |
| Base Materials        | Stainless Steel                  |
| Antenna Length        | 2700 mm                          |
| Antenna Width         | 1086 mm                          |
| Power Rating          | 250 Watts                        |
| Windloading @ 160 KPH | 21.3 Kg / 210 N                  |
| Net Weight            | 6.5 kg                           |