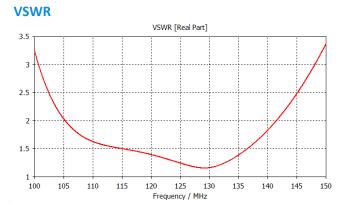

## **SPECIFICATIONS**

| Frequency             | 118 – 136 MHz                    |
|-----------------------|----------------------------------|
| Gain                  | 3 dBd / 5.14 dBi                 |
|                       | (side mounted off vertical mast) |
| Operating Bandwidth   | Full band 118 – 136 MHz <1.5:1   |
| Impedance             | 50 Ω Nominal                     |
| Polarisation          | Vertical                         |
| Radiation             | Directional (Side mounted)       |
| Termination           | N Female with RG213 cable tail   |
| Base Materials        | Stainless Steel                  |
| Antenna Length        | 2700 mm                          |
| Antenna Width         | 1086 mm                          |
| Power Rating          | 250 Watts                        |
| Windloading @ 160 KPH | 21.3 Kg / 210 N                  |
| Net Weight            | 6.5 kg                           |