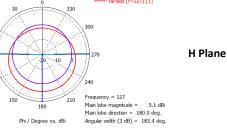

## **RADIATION PATTERNS**

## **SPECIFICATIONS**

| Frequency             | 118 – 136 MHz                    |
|-----------------------|----------------------------------|
| Gain                  | 3 dBd / 5.14 dBi                 |
|                       | (side mounted off vertical mast) |
| Operating Bandwidth   | Full band 118 – 136 MHz <1.5:1   |
| Impedance             | 50 Ω Nominal                     |
| Polarisation          | Vertical                         |
| Radiation             | Directional (Side mounted)       |
| Termination           | N Female with RG213 cable tail   |
| Base Materials        | Stainless Steel                  |
| Antenna Length        | 2700 mm                          |
| Antenna Width         | 1086 mm                          |
| Power Rating          | 250 Watts                        |
| Windloading @ 160 KPH | 21.3 Kg / 210 N                  |
| Net Weight            | 6.5 kg                           |