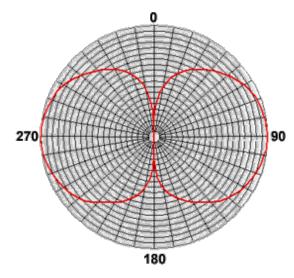

-----------------|----------------------------------|
| Gain              | Unity Gain (nom 2.15 dBi)        |
| Impedance         | 50 Ω (Nominal)                   |
| Operating VSWR    | <2.0:1                           |
| Radiation Pattern | Omni Directional                 |
| RF Power Rating   | 50w                              |
| E Plane Beamwidth | 80 Deg                           |
| Tuned Bandwidth   | 38 MHz                           |
| Length            | 890 mm                           |
| Weight            | 460 g                            |
| Termination       | UHF Male plug to M Base          |
| Construction      | Stainless Steel Radiator, Delrin |

#### **PACKAGING**

Poly Bag - 25 pcs/carton 980 x 200 x 230 mm @ G.W.: 12 kg



### **RADIATION – PATTERN E PLANE**



#### **WARRANTY**

3 Years (Please refer to Benelec Terms & Conditions)

Website: benelec.au