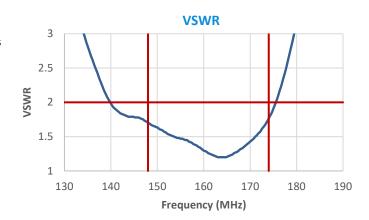

#### **SPECIFICATIONS**

| Frequency         | 148 – 174 MHz                    |
|-------------------|----------------------------------|
| Gain              | Unity Gain (nom 2.15 dBi)        |
| Impedance         | 50 Ω (Nominal)                   |
| Operating VSWR    | <2.0:1                           |
| Radiation Pattern | Omni Directional                 |
| RF Power Rating   | 50w                              |
| E Plane Beamwidth | 80 Deg                           |
| Tuned Bandwidth   | 38 MHz                           |
| Length            | 890 mm                           |
| Weight            | 460 g                            |
| Termination       | UHF Male plug to M Base          |
| Construction      | Stainless Steel Radiator, Delrin |