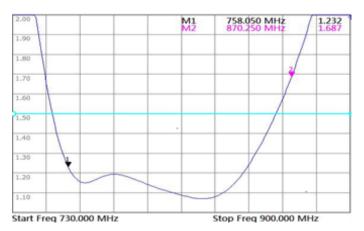

| Directional                                 |
| Termination                          | Cable Tail with N Type Female<br>Receptacle |
| Power                                | 100W                                        |
| Mounting tube                        | 1/2" Square Stainless-Steel Tube            |
| Bracket                              | 02809 Adjustable angle bracket              |
| Antenna Length                       | 0.609 Metres                                |
| Antenna Width                        | 0.176 Metres                                |
| Total Projected Area   with 0.5" ice | 0.026m <sup>2</sup>   0.066m <sup>2</sup>   |
| Wind load   with 0.5" ice @ 160 KPH  | 7.14Kgf / 70N   19.37Kgf / 190N             |

PART NO: **024821** 



# **VSWR**



#### RADIATION PATTERNS



#### **PACKAGING**

Cardboard Box; 1 antenna per Box

# **WARRANTY**

3 Years (Please refer to Benelec Terms & Conditions)