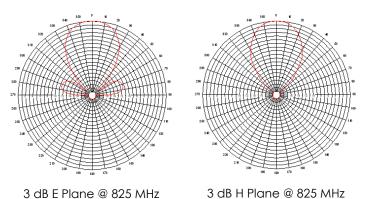

ional                                 |
| Termination                          | Cable Tail with N Type Female<br>Receptacle |
| Power                                | 100W                                        |
| Mounting tube                        | 1/2" Square Stainless-Steel Tube            |
| Bracket                              | 02809 Adjustable angle bracket              |
| Antenna Length                       | 0.609 Metres                                |
| Antenna Width                        | 0.176 Metres                                |
| Total Projected Area   with 0.5" ice | 0.026m <sup>2</sup>   0.066m <sup>2</sup>   |
| Wind load   with 0.5" ice @ 160 KPH  | 7.14Kgf / 70N   19.37Kgf / 190N             |

PART NO: **024821** 



# **VSWR**



#### RADIATION PATTERNS



#### **PACKAGING**

Cardboard Box; 1 antenna per Box

# **WARRANTY**

3 Years (Please refer to Benelec Terms & Conditions)