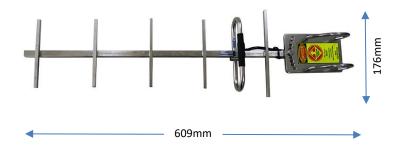

#### **SPECIFICATIONS**

| Frequency range                      | 758 – 870 MHz                               |
|--------------------------------------|---------------------------------------------|
| Gain                                 | 9 dBd                                       |
| Bandwidth                            | *12 MHz <1.5:1 VSWR                         |
| Impedance                            | 50 Ohms nominal                             |
| Polarisation                         | Vertical                                    |
| Radiation                            | Directional                                 |
| Termination                          | Cable Tail with N Type Female<br>Receptacle |
| Power                                | 100W                                        |
| Mounting tube                        | 1/2" Square Stainless-Steel Tube            |
| Bracket                              | 02809 Adjustable angle bracket              |
| Antenna Length                       | 0.609 Metres                                |
| Antenna Width                        | 0.176 Metres                                |
| Total Projected Area   with 0.5" ice | 0.026m <sup>2</sup>   0.066m <sup>2</sup>   |
| Wind load   with 0.5" ice @ 160 KPH  | 7.14Kgf / 70N   19.37Kgf / 190N             |