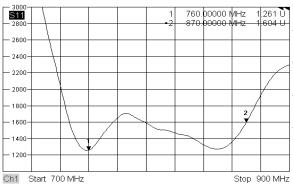

## **VSWR**

SKU: 024681

#### **SPECIFICATIONS**

| Gain          | 6 – 8 dBd                                                     |
|---------------|---------------------------------------------------------------|
| Frequency     | 758 – 870 MHz                                                 |
| VSWR          | <1.5:1                                                        |
| Bandwidth     | Full Bandwidth, 112 MHz                                       |
| Impedance     | 50 Ω                                                          |
| Polarisation  | Vertical – 16 deg 3 dB beamwidth                              |
| Radiation     | Omni directional                                              |
| Power Rating  | 150 W                                                         |
| Termination   | N type female connector                                       |
| Base Material | Stainless Steel base tube, brass radiators, fiberglass radome |
| Length        | 1.2 metre                                                     |