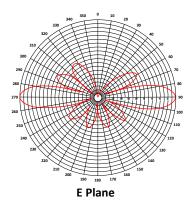

## **RADIATION PATTERN**

#### **SPECIFICATIONS**

| Gain          | 6 – 8 dBd                                                     |
|---------------|---------------------------------------------------------------|
| Frequency     | 758 – 870 MHz                                                 |
| VSWR          | <1.5:1                                                        |
| Bandwidth     | Full Bandwidth, 112 MHz                                       |
| Impedance     | 50 Ω                                                          |
| Polarisation  | Vertical – 16 deg 3 dB beamwidth                              |
| Radiation     | Omni directional                                              |
| Power Rating  | 150 W                                                         |
| Termination   | N type female connector                                       |
| Base Material | Stainless Steel base tube, brass radiators, fiberglass radome |
| Length        | 1.2 metre                                                     |