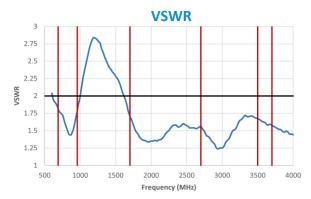

#### **RADIATION PATTERN**

E-plane 860 MHz

E-plane 1710 MHz

| Gain           | 7.5dBi gain 690-960 MHz, 2.4dBi gain 1710-2700 MHz, 3.0dBi gain 3500-3700 MHz. |
|----------------|--------------------------------------------------------------------------------|
| VSWR           | <2.2:1 Max both bands.                                                         |
| Impedance      | 50 Ohms nominal.                                                               |
| Polarisation   | Vertical                                                                       |
| Radiation      | Omni directional.                                                              |
| Power Rating   | 50 watts.                                                                      |
| Cable          | 5m Low loss LL195                                                              |
| Termination    | SMA Male Cable tail**                                                          |
| Base Materials | Fiberglass and Chromed Brass.                                                  |
| Antenna Length | 8' (2430mm)                                                                    |
| Weight         | 1.2kg (2.6 lb)                                                                 |