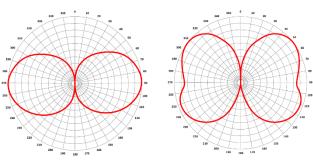

#### **RADIATION PATTERN**

E-plane 860 MHz

E-plane 1710 MHz

| Gain           | 7.5dBi gain 690-960 MHz, 2.4dBi gain 1710-2700 MHz, 3.0dBi gain 3500-3700 MHz. |
|----------------|--------------------------------------------------------------------------------|
| VSWR           | <2.2:1 Max both bands.                                                         |
| Impedance      | 50 Ohms nominal.                                                               |
| Polarisation   | Vertical                                                                       |
| Radiation      | Omni directional.                                                              |
| Power Rating   | 50 watts.                                                                      |
| Cable          | 5m Low loss LL195                                                              |
| Termination    | SMA Male Cable tail**                                                          |
| Base Materials | Fiberglass and Chromed Brass.                                                  |
| Antenna Length | 8' (2430mm)                                                                    |
| Weight         | 1.2kg (2.6 lb)                                                                 |