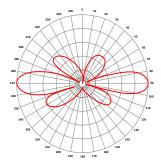

cludes spring<br>assembly)                                                                                                 |
| Width                 | Fiberglass: 16 mm (0.6")<br>Spring: 35 mm (1.4")                                                                                     |
| Weight                | 0.75 kg (1.65 lbs)                                                                                                                   |
| Termination           | SMA Plug, 5 m (16') RG58 Cable<br>Tail (05603)                                                                                       |
| Construction          | Fiberglass Radome, Black<br>Coated Stainless-Steel Spring                                                                            |



#### **RADIATION PATTERN**



E Plane 896 MHz



E Plane 1900 MHz

#### PACKAGING

Cyan PVC bag, one antenna per bag

#### WARRANTY

3 years (Please refer to Benelec Terms & Conditions)

SKU: 024575