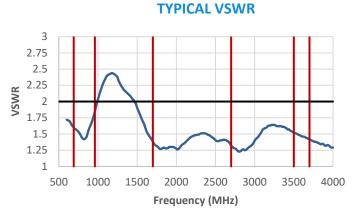

## **SPECIFICATIONS**

| Frequency             | 690 – 960 MHz Tuned<br>Bandwidth 270 MHz<br>1710 – 2700 MHz Tuned<br>Bandwidth 990 MHz<br>3500 – 3700 MHz Tuned<br>Bandwidth 200 MHz |
|-----------------------|--------------------------------------------------------------------------------------------------------------------------------------|
| Gain                  | 6 dBi (690 – 960 MHz)<br>3 dBi (1710 – 2700 MHz)<br>3 dBi (3500 – 3700 MHz)                                                          |
| Impedance             | 50 Ohm                                                                                                                               |
| VSWR                  | < 2:1                                                                                                                                |
| Radiation Pattern     | Omni-directional                                                                                                                     |
| E Plane 3dB Beamwidth | 60 deg                                                                                                                               |
| Length                | 905 mm (includes spring<br>assembly)                                                                                                 |
| Width                 | Fiberglass: 16 mm (0.6")<br>Spring: 35 mm (1.4")                                                                                     |
| Weight                | 0.75 kg (1.65 lbs)                                                                                                                   |
| Termination           | SMA Plug, 5 m (16') RG58 Cable<br>Tail (05603)                                                                                       |
| Construction          | Fiberglass Radome, Black<br>Coated Stainless-Steel Spring                                                                            |