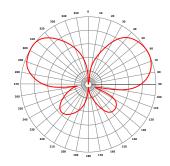

sembly)                                                                                                 |
| Width                 | Fiberglass: 16 mm (0.6")<br>Spring: 35 mm (1.4")                                                                                     |
| Weight                | 0.75 kg (1.65 lbs)                                                                                                                   |
| Termination           | SMA Plug, 5 m (16') RG58 Cable<br>Tail (05603)                                                                                       |
| Construction          | Fiberglass Radome, Black<br>Coated Stainless-Steel Spring                                                                            |



#### **RADIATION PATTERN**



E Plane 896 MHz



E Plane 1900 MHz

#### PACKAGING

Cyan PVC bag, one antenna per bag

#### WARRANTY

3 years (Please refer to Benelec Terms & Conditions)

SKU: 024575