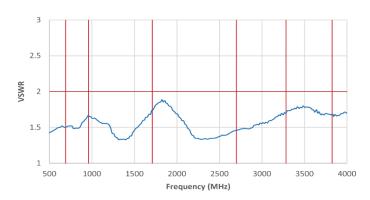

**SPECIFICATIONS** 

| Frequency         | <ul> <li>@ 690 – 960 MHz, Tuned         Bandwidth 270 MHz;         @1710 – 2700 MHz, Tuned         Bandwidth 990 MHz;         @ 3300 – 3800 MHz, Tuned         Bandwidth 500 MHz     </li> </ul> |
|-------------------|--------------------------------------------------------------------------------------------------------------------------------------------------------------------------------------------------|
| VSWR              | 2.0:1 max                                                                                                                                                                                        |
| Gain              | 4 dBi typ                                                                                                                                                                                        |
| Impendence        | 50 Ω nominal                                                                                                                                                                                     |
| Radiation Pattern | Omni-Directional                                                                                                                                                                                 |
| Max Input Power   | 50 W                                                                                                                                                                                             |
| Dimensions        | 119 (L) x 22 (W) x 5 (T) mm                                                                                                                                                                      |
| Weight            | 45 g                                                                                                                                                                                             |
| Termination       | 3m LL100 Cable, SMA Male                                                                                                                                                                         |

### **VSWR**