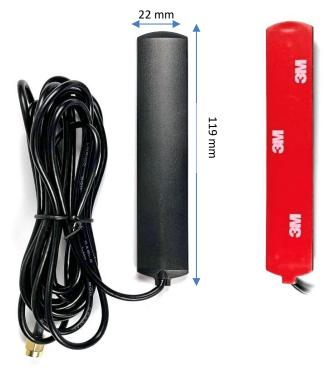

# **DATASHEET**

5G Adhesive Dipole Antenna With 3m Cable and SMA PLUG

The 024571G3 is a compact, medium gain 5G antenna suited for use in the bands 690 - 960 & 1710 - 2700 & 3500 - 3700 MHz. It comes standard with flexible 3 meters of low loss cable terminating in an SMA male connector & is suited for mounting onto a glass panel. This antenna can be used inside or outside, in fixed applications. The 024571G3 is decoupled from the feed cable and offers a clean radiation pattern at all frequencies.

### **FEATURES**

- Cellular 5G
- Reliable, Durable and Compact
- Can be used inside or outside.
- Linear polarisation
- 3m of low loss cable
- Terminating in an SMA male connector.
- Ground Plane Independent
- Adhesive Mount, May be mounted vertically or horizontally.
- 3M black double-sided tape
- ROHS

**SPECIFICATIONS** 

| Frequency         | <ul> <li>@ 690 – 960 MHz, Tuned         Bandwidth 270 MHz;         @1710 – 2700 MHz, Tuned         Bandwidth 990 MHz;         @ 3300 – 3800 MHz, Tuned         Bandwidth 500 MHz     </li> </ul> |
|-------------------|--------------------------------------------------------------------------------------------------------------------------------------------------------------------------------------------------|
| VSWR              | 2.0:1 max                                                                                                                                                                                        |
| Gain              | 4 dBi typ                                                                                                                                                                                        |
| Impendence        | 50 Ω nominal                                                                                                                                                                                     |
| Radiation Pattern | Omni-Directional                                                                                                                                                                                 |
| Max Input Power   | 50 W                                                                                                                                                                                             |
| Dimensions        | 119 (L) x 22 (W) x 5 (T) mm                                                                                                                                                                      |
| Weight            | 45 g                                                                                                                                                                                             |
| Termination       | 3m LL100 Cable, SMA Male                                                                                                                                                                         |