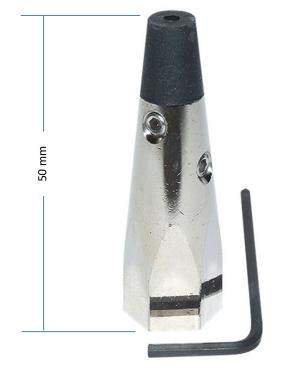

# Benelec 5/16" Ferrule for Stainless Steel Whip

The 02410 ferrule connects a stainless-steel whip to a mount or a spring on a mount. The whip is secured to the ferrule with stainless steel grub screws and a allen/hex key is supplied.

#### **FEATURES**

- Accommodates max width stainless steel whip 3.2mm (1/8").
- Nickel plated brass base ferrule with two perpendicular stainless-steel grub screws.
- Durable.
- Rugged construction.
- Allen/hex key supplied (2mm).