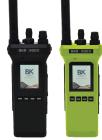

# BKR SERIES BKR 90000 MULTIBAND RADIO

**5 YEAR WARRANTY** 

**BKR 9000** 

3 DEF

6 MNO

OWXYZ

#

ABC

## **BUILT FOR FIRST RESPONDERS**

**BKR 9000** 

(Yellow available in tiers 2.5, 3.5)

**MISSION-CRITICAL READY** 