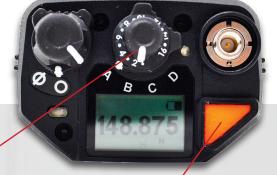

#### **INDUSTRY-LEADING RF PERFORMANCE**

Transmit and receive signaling with crystal clear, loud sound quality across all bands

\$0000

**OVERSIZED EMERGENCY BUTTON** Ergonomically designed for emergency

Four position, programmable zone switch

BK Hero Armor <sup>™</sup>

Metal chassis

Durable Gorilla® Glass

Bright, colorful LCD display

Large, tactile PTT -

Dual noise-canceling microphones

PROGRAMMABLE BUTTONS Customizable for mission-critical needs

- Backlit, embedded keypad

INDUSTRY-LEADING 3-WATT AUDIO OUTPUT SPEAKER Improved audio clarity

Ultra-high capacity battery, 4,900 mAh Exceeds \*12 hour talk time (\*5/5/90 duty cycle)