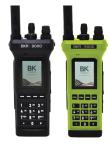

### **TIER 1.0**

Includes belt clip, one base frequency, Wi-Fi, Bluetooth, GPS, encryption.

TECHNOLOG

TIER 1.5 Adds top display.

TIER 2.5 Adds top display, front display, partial keypad.

TIER 3.5 Adds top display, front display, full keypad.

(Yellow available in tiers 2.5, 3.5)

**MISSION-CRITICAL READY** 