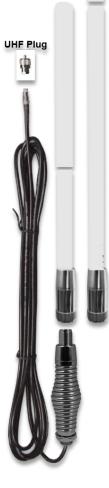

The construction of each antenna features a White Radome, with the antenna detachable from the mounting spring, offering protection against antenna theft.

#### **FEATURES**

- Plated brass mounting stud
- 4.0dB Gain/6.5dB Gain
- Ground Independent
- Reliable
- Robust
- Durable
- FME adaptor to allow easy installation
- Detachable antenna

# **SPECIFICATIONS**

| Frequency:                | 477 MHz                                                   |
|---------------------------|-----------------------------------------------------------|
| Tuned Bandwidth:          | 4dB = 20 MHz 6.5dB = 10 MHz                               |
| Gain:                     | 4dB/6.5dB (Gain over ¼ wave mounted on ground plane)      |
| Length:                   | 4dB antenna = 495mm, 6.5dB antenna = 1120mm               |
|                           | (Antenna length includes spring)                          |
| Impedance:                | 50 Ω (Nominal)                                            |
| Weight:                   | 4dB antenna = 180g, 6.5dB antenna = 370g                  |
| Operating VSWR:           | <1.5:1                                                    |
| Termination:              | 16mm stud mount on the spring assembly + UHF Male Adaptor |
| <b>Radiation Pattern:</b> | Omi Directional 5m RG58 cable terminated with FMEs        |
| E Plane Beamwidth:        | 4dB = 55 Deg, 6.5dB = 20 deg                              |