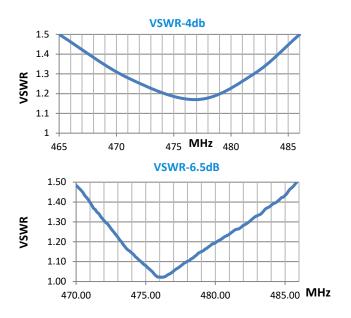

#### 6.5dB

The 02638W antenna is a dual antenna (4dB/6.5dB Gain), Ground Independent Mobile Antenna kit covering the UHF Citizens Radio Band. The 02638W kit antennas offer a genuine, respective, 4.0dB and 6.5dB of gain (over quarter wave), on the horizon at the designated frequency of operation. Each antenna covers the entire designated band of operation well under 1.5:1 VSWR.

# **SPECIFICATIONS**

| Frequency:                | 477 MHz                                                   |
|---------------------------|-----------------------------------------------------------|
| Tuned Bandwidth:          | 4dB = 20 MHz 6.5dB = 10 MHz                               |
| Gain:                     | 4dB/6.5dB (Gain over ¼ wave mounted on ground plane)      |
| Length:                   | 4dB antenna = 495mm, 6.5dB antenna = 1120mm               |
|                           | (Antenna length includes spring)                          |
| Impedance:                | 50 Ω (Nominal)                                            |
| Weight:                   | 4dB antenna = 180g, 6.5dB antenna = 370g                  |
| Operating VSWR:           | <1.5:1                                                    |
| Termination:              | 16mm stud mount on the spring assembly + UHF Male Adaptor |
| <b>Radiation Pattern:</b> | Omi Directional 5m RG58 cable terminated with FMEs        |
| E Plane Beamwidth:        | 4dB = 55 Deg, 6.5dB = 20 deg                              |