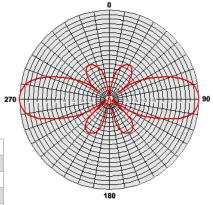

## **RADIATION PATTERN**

## **SPECIFICATIONS**

| Frequency:                 | 477 MHz                                |
|----------------------------|----------------------------------------|
| Cable:                     | 5m RG58                                |
| Gain:                      | 6.5 *dB                                |
| <b>Overall Length (L):</b> | 870mm                                  |
| VSWR:                      | <1.5:1                                 |
| Net Weight                 | 400g                                   |
| (including cable):         |                                        |
| Impedance:                 | 50 Ω (Nominal)                         |
| Termination:               | FME Socket + FMEp–UHFp Adaptor 04914** |
| Radiation                  | Pattern: Omni Directional              |
| Construction:              | High Gain S/Steel base & Whip top      |
| E Plane Beamwidth:         | 20 Deg                                 |