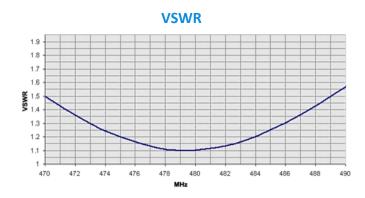

## **SPECIFICATIONS**

| Frequency:                 | 477 MHz                                |
|----------------------------|----------------------------------------|
| Cable:                     | 5m RG58                                |
| Gain:                      | 6.5 *dB                                |
| <b>Overall Length (L):</b> | 870mm                                  |
| VSWR:                      | <1.5:1                                 |
| Net Weight                 | 400g                                   |
| (including cable):         |                                        |
| Impedance:                 | 50 Ω (Nominal)                         |
| Termination:               | FME Socket + FMEp–UHFp Adaptor 04914** |
| Radiation                  | Pattern: Omni Directional              |
| Construction:              | High Gain S/Steel base & Whip top      |
| E Plane Beamwidth:         | 20 Deg                                 |