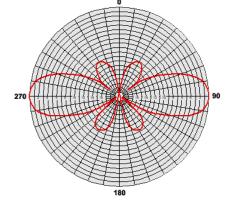

## **SPECIFICATIONS**

| Frequency:                | 490-520MHz                        |
|---------------------------|-----------------------------------|
| Cable:                    | 5m RG58                           |
| Gain:                     | 6.5 *dB                           |
| Overall Length (L):       | 840mm                             |
| VSWR:                     | <1.5:1                            |
| Weight (including cable): | 386gm                             |
| Impedance:                | 50 Ω (Nominal)                    |
| Termination:              | FME Socket + FMEp–UHFp Adaptor    |
|                           | 04914 **                          |
| Radiation Pattern:        | Omni Directional                  |
| Construction:             | High Gain S/Steel base & Whip top |
| E Plane Beamwidth:        | 20 Deg                            |
| Power:                    | 100W                              |