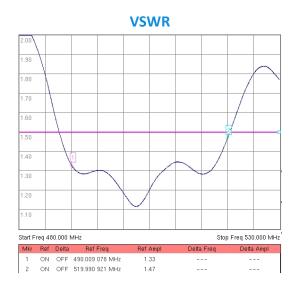

## **SPECIFICATIONS**

| Frequency:                | 490-520MHz                        |
|---------------------------|-----------------------------------|
| Cable:                    | 5m RG58                           |
| Gain:                     | 6.5 *dB                           |
| Overall Length (L):       | 840mm                             |
| VSWR:                     | <1.5:1                            |
| Weight (including cable): | 386gm                             |
| Impedance:                | 50 Ω (Nominal)                    |
| Termination:              | FME Socket + FMEp–UHFp Adaptor    |
|                           | 04914 **                          |
| Radiation Pattern:        | Omni Directional                  |
| Construction:             | High Gain S/Steel base & Whip top |
| E Plane Beamwidth:        | 20 Deg                            |
| Power:                    | 100W                              |