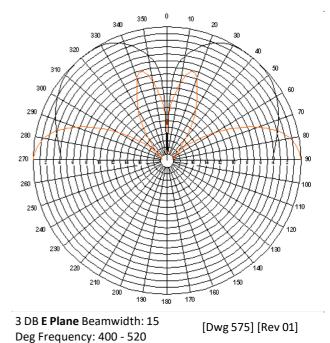

# **SPECIFICATIONS ELECTRICAL**

| Model:                | 02622IBK          |
|-----------------------|-------------------|
| Frequency MHz:        | 450-470           |
| Gain* dB:             | 4.5               |
| Tuned Bandwidth:      | 20 MHz            |
| Operating VSWR:       | <1.5:1            |
| Input Impedance:      | 50 ohms (Nominal) |
| Vertical Beamwidth:   | 15 Deg            |
| Horizontal Beamwidth: | Omni              |

### **RADIATION PATTERN**

Website: benelec.au

SKU: 02622IBK