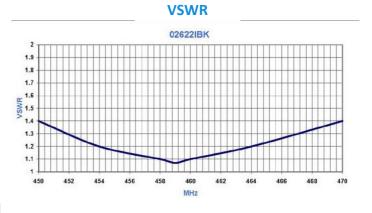

# DATASHEET Benelec UHF High Gain Mobile Stainless-Steel Whip, 5/16'' Termination, 450-470MHz

The 02622IBK antenna, is 4.5 dB Gain, Roof Mount Mobile Antenna covering the UHF 450 - 470 MHz commercial Mobile Radio Bands. The 02622IBK antenna offers a genuine 4.5dB of gain on the horizon across the whole designated band of operation. The antenna is designed for optimum performance on the 02740 UHF mobile base and cover the entire designated bands of operation under 1.5:1 VSWR.

# **SPECIFICATIONS ELECTRICAL**

| Model:                | 02622IBK          |
|-----------------------|-------------------|
| Frequency MHz:        | 450-470           |
| Gain* dB:             | 4.5               |
| Tuned Bandwidth:      | 20 MHz            |
| Operating VSWR:       | <1.5:1            |
| Input Impedance:      | 50 ohms (Nominal) |
| Vertical Beamwidth:   | 15 Deg            |
| Horizontal Beamwidth: | Omni              |