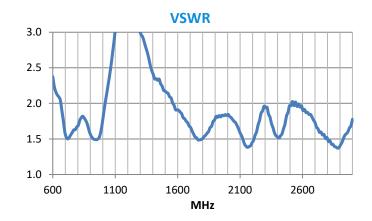

## **SPECIFICATIONS**

| Frequency:         | @690-960MHz Tuned Bandwidth 270 MHz: @1710-2700MHz Tuned Bandwidth 990 MHz. |
|--------------------|-----------------------------------------------------------------------------|
| Gain:              | 5.5dBi @890-960MHz & 3dbi @ 1710-2700MHz                                    |
| Impedance:         | 50 Ω (Nominal)                                                              |
| Length:            | 945mm                                                                       |
| Operating VSWR:    | <2.0:1                                                                      |
| Termination:       | FME socket 5M LL195 Cable tail.                                             |
| Radiation Pattern: | Omi Directional                                                             |
| E Plane Beamwidth: | 20 Deg @690-960MHz.                                                         |
| Construction:      | Fiberglass Radome, S/Steel Spring with Chromed Brass Fittings.              |