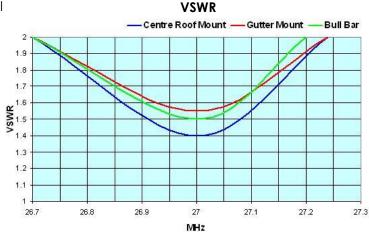

## **Tuning**

Performance can vary depending on the mounting method. For optimum performance the antenna can be clipped to tune it to a specific mounting location. Refer to Tuning Methods in our Technical Information Section on our web site.

#### **Specifications**

Frequency: Australian 27MHz CB Band\*

(Refer to Frequency Bands in our Technical Information Section on our web site).

Radiation Pattern: Omni Directional E Plane Beamwidth: Termination: Chrome plated brass 5/16" 26 TPI fem thread Ferrule.