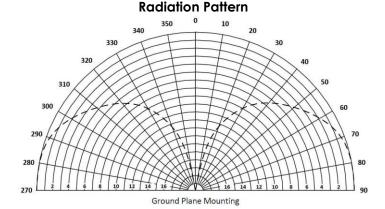

#### **Specifications**

Frequency: Australian 27MHz CB Band\*

(Refer to Frequency Bands in our Technical Information Section on our web site).

Radiation Pattern: Omni Directional E Plane Beamwidth: Termination: Chrome plated brass 5/16" 26 TPI fem thread Ferrule.